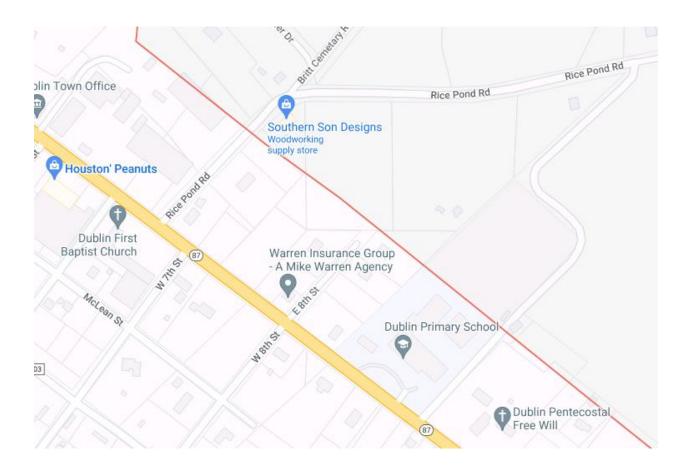

## **Dublin Peanut Festival Craft Vendor Application**

| Dublin Peanut Festival                                                                           |
|--------------------------------------------------------------------------------------------------|
| PO Box 561                                                                                       |
| Dublin, NC 28332                                                                                 |
| Phone: 910-876-2288                                                                              |
| Email: <u>dublinpeanutfestival@gmail.com</u>                                                     |
| Website: <u>http://www.dublinpeanutfestival.com</u>                                              |
|                                                                                                  |
| Name:                                                                                            |
| Address:                                                                                         |
| Telephone:                                                                                       |
| Email:                                                                                           |
| Type of craft:                                                                                   |
| Number of spaces needed:(\$50.00 per space) Amount Paid\$                                        |
| Signature:                                                                                       |
| Craft Vendor Fee- \$50.00 per space                                                              |
| *Booth set up time can be as early as 5:00 pm Friday or as early as 6:00 Saturday morning.       |
| *Please be set up no later than 8:30 am, the parade will start at 10:00.                         |
| <u>Please do not breakdown your booth before 4:00 pm.</u>                                        |
| Should any vendor need power, you will need to supply your own generator.                        |
| Your tent should not be larger than a 10x10. Your booth area is 12x12.                           |
| (Dublin Peanut Festival is not responsible for lost, stolen or damaged items.)                   |
| **New vendor entrance will be Rice Pond Road off of Highway 87 (at the back of the school). $**$ |
| See map for directions.                                                                          |

## ATTENTION –New entrance area for <u>ALL VENDORS</u>

ALL vendors will enter from Rice Pond Road off Hwy 87, through the rear of the school.

No entrance will be allowed from Hwy 87, (front of the school).

There will be a DPF committee member there to direct you to your space(s).